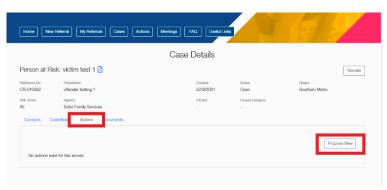

#### 2.4 View and propose actions for your agency

To propose actions or view actions click on the Actions tab and view actions or click **Propose New.** 