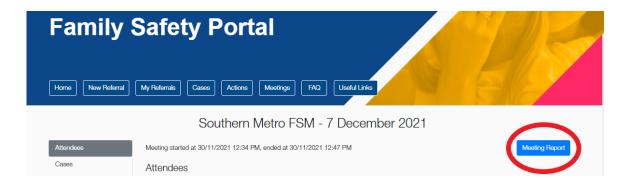

To access past meetings, use the **Meetings** menu button and change the status option to All or Completed. To access the meeting report from previous meetings which you were a member of, click on the Meeting No. and click the **Meeting Report** button.